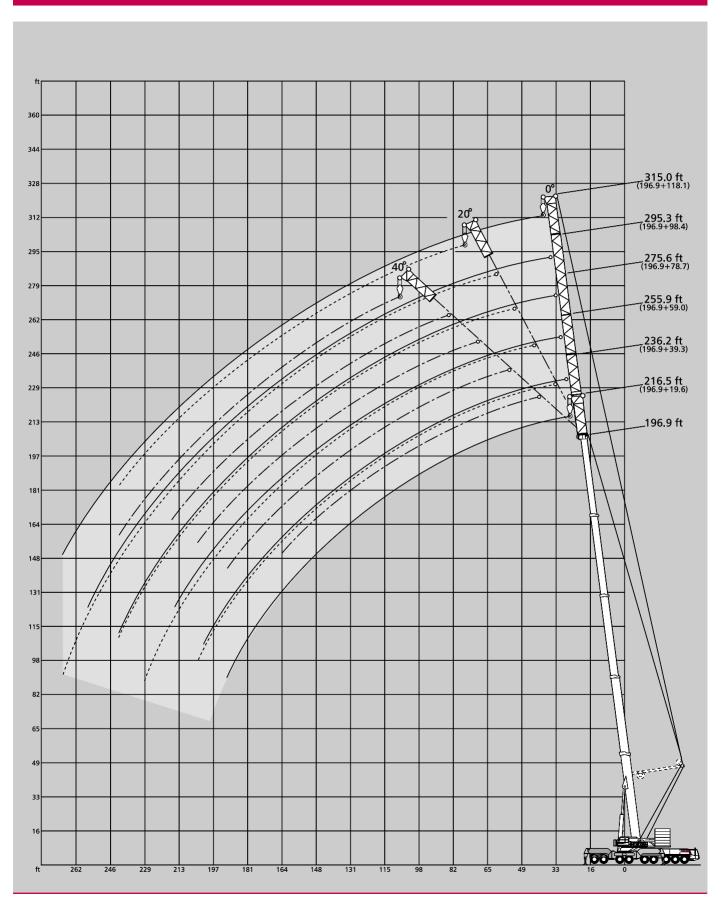

# Working ranges main boom extension

# Lifting capacities main boom extension

| 220,500    | 0 lb 🚃 🔣     |                        |                        | 360°                     |                        |                        | DIN/ISO    |
|------------|--------------|------------------------|------------------------|--------------------------|------------------------|------------------------|------------|
| 196.9 ft   | Main boom    |                        |                        |                          |                        |                        |            |
| Radius     | 19.6 ft      | 39.3 ft<br>0° 20°      | 59.0 ft<br>0°20°       | Extension 78.7 ft 0° 20° | 98.4 ft<br>0° 20°      | 118.1 ft<br>0° 20°     | Radius     |
| ft         | U            | 0 20                   | 0 20                   | 1,000 lb                 | 0 20                   | 0 20                   | ft         |
| 46         | 102.2        |                        |                        | <u>.</u> -               |                        |                        | 46         |
| 52         | 95.3         | 82.2 -                 | 69.5 -                 |                          |                        |                        | 52         |
| 59         | 88.0         | 75.6 -                 | 64.6 -                 | 52.9 -                   |                        |                        | 59         |
| 65         | 82.3         | 70.8 62.2              | 61.0 -                 | 50.1 -                   | 41.6 -                 | 34.9 -                 | 65         |
| 72         | 76.2         | 65.6 58.9              | 56.9 48.1              | 47.2 -                   | 39.9 -                 | 33.3 -                 | 72         |
| 79         | 70.8         | 61.1 55.8              | 53.4 45.7              | 44.6 -                   | 38.2 -                 | 31.9 -                 | 79         |
| 85         | 66.5         | 57.7 53.4              | 50.6 43.9              | 42.6 33.5                | 36.8 -                 | 30.4 -                 | 85         |
| 92         | 61.8         | 54.1 50.8              | 47.5 41.8              | 40.3 32.3                | 35.2 -                 | 29.0 -                 | 92         |
| 98         | 58.4         | 51.5 48.6              | 45.3 40.2              | 38.4 31.5                | 33.8 27.4              | 27.8 -                 | 98         |
| 105        | 54.6         | 48.7 46.2              | 42.9 38.5              | 36.5 30.6                | 32.1 26.4              | 26.4 21.3              | 105        |
| 111        | 51.6         | 46.2 44.2              | 40.9 37.1              | 34.9 29.8                | 30.9 25.4              | 25.2 20.5              | 111        |
| 118        | 48.5         | 43.9 42.1              | 38.8 35.5              | 33.3 28.8                | 29.3 24.4              | 24.0 19.8              | 118        |
| 124        | 45.7         | 41.6 40.3              | 37.0 34.3              | 31.7 28.0                | 28.1 23.4              | 22.8 19.0              | 124        |
| 131        | 43.0         | 39.5 38.4              | 35.1 32.8              | 30.2 27.3                | 26.5 22.5              | 21.6 18.3<br>20.4 17.3 | 131        |
| 138        | 40.2         | 37.1 36.5<br>35.3 34.9 | 33.2 31.4<br>31.8 30.4 | 28.6 26.4<br>27.4 25.6   | 25.0 21.3<br>23.8 20.3 | 19.4 17.3              | 138        |
| 144<br>151 | 38.2<br>36.1 | 35.3 34.9<br>33.4 33.0 | 31.8 30.4<br>30.1 29.0 | 26.0 24.6                | 22.4 19.3              | 18.2 16.0              | 144<br>151 |
| 157        | 34.3         | 31.8 31.6              | 28.7 27.8              | 24.9 23.8                | 21.4 18.3              | 17.2 15.2              | 157        |
| 164        | 32.4         | 29.9 29.9              | 27.1 26.4              | 23.5 22.9                | 20.0 17.4              | 16.3 14.5              | 164        |
| 177        | 29.1         | 26.9 27.1              | 24.5 24.0              | 21.1 20.9                | 17.8 15.6              | 14.1 13.0              | 177        |
| 190        | 26.2         | 24.3 24.5              | 22.1 21.8              | 19.0 19.0                | 15.9 14.1              | 12.3 11.7              | 190        |
| 203        | -            | 21.9 22.1              | 19.6 19.6              | 17.0 17.2                | 13.9 12.6              | 10.6 10.4              | 203        |
| 216        | <u>-</u>     |                        | 17.7 17.7              | 15.0 15.2                | 12.1 11.0              | 8.8 9.0                | 216        |
| 229        | _            |                        | - 16.1                 | 13.3 13.5                | 10.4 9.7               | 7.5 7.7                | 229        |
| 243        | _            |                        |                        | 11.4 11.8                | 8.7 8.5                | 5.9 6.3                | 243        |
| 256        | -            |                        |                        |                          | 7.2 7.4                | 4.8 5.2                | 256        |
| 269        | -            |                        |                        |                          | - 6.6                  |                        | 269        |

| 132,30   | 0 lb 🔙    |      |         |      |      |         |      | <u> </u> | 1 3     | 60°  |      |         |      |      |         |      | DIN/ISO |
|----------|-----------|------|---------|------|------|---------|------|----------|---------|------|------|---------|------|------|---------|------|---------|
| 196.9 ft | Main boom | n    |         |      |      |         |      |          |         |      |      |         |      |      |         |      |         |
|          |           |      |         |      |      |         |      | E:       | xtensio | on   |      |         |      |      |         |      |         |
|          | 19.6 ft   |      | 39.3 ft |      |      | 59.0 ft | į    |          | 78.7 ft | t    |      | 98.4 ft | t    |      | 118.1 f | t    |         |
| Radius   |           | 0°   | 20°     | 40°  | 0°   | 20°     | 40°  | 0°       | 20°     | 40°  | 0°   | 20°     | 40°  | 0°   | 20°     | 40°  | Radius  |
| ft       |           |      |         |      |      |         |      | •        | I,000 I | b    |      |         |      |      |         |      | ft      |
| 46       | 102.2     | -    | -       | -    | -    | -       | -    | -        | -       | -    | -    | -       | -    | -    | -       | -    | 46      |
| 52       | 95.3      | 82.2 | -       | -    | 69.5 | -       | -    | -        | -       | -    | -    | -       | -    | -    | -       | -    | 52      |
| 59       | 88.0      | 75.6 | -       | -    | 64.6 | -       | -    | 52.9     | -       | -    | -    | -       | -    | -    | -       | -    | 59      |
| 65       | 82.3      | 70.8 | 62.2    | -    | 61.0 | -       | -    | 50.1     | -       | -    | 41.6 | -       | -    | 34.9 | -       | -    | 65      |
| 72       | 76.2      | 65.6 | 58.9    | 53.8 | 56.9 | 48.1    | -    | 47.2     | -       | -    | 39.9 | -       | -    | 33.3 | -       | -    | 72      |
| 79       | 70.8      | 61.1 | 55.8    | 51.7 | 53.4 | 45.7    | -    | 44.6     | -       | -    | 38.2 | -       | -    | 31.9 | -       | -    | 79      |
| 85       | 66.5      | 57.7 | 53.4    | 50.1 | 50.6 | 43.9    | 39.0 | 42.6     | 33.5    | -    | 36.8 | -       | -    | 30.4 | -       | -    | 85      |
| 92       | 61.8      | 54.1 | 50.8    | 48.0 | 47.5 | 41.8    | 37.6 | 40.3     | 32.3    | -    | 35.2 | -       | -    | 29.0 | -       | -    | 92      |
| 98       | 58.4      | 51.5 | 48.6    | 46.4 | 45.3 | 40.2    | 36.4 | 38.4     | 31.5    | -    | 33.8 | 27.4    | -    | 27.8 | -       | -    | 98      |
| 105      | 53.1      | 48.7 | 46.2    | 44.5 | 42.9 | 38.5    | 35.2 | 36.5     | 30.6    | 25.7 | 32.1 | 26.4    | -    | 26.4 | 21.3    | -    | 105     |
| 111      | 47.6      | 46.2 | 44.2    | 43.1 | 40.9 | 37.1    | 34.2 | 34.9     | 29.8    | 25.5 | 30.9 | 25.4    | -    | 25.2 | 20.5    | -    | 111     |
| 118      | 41.9      | 41.9 | 42.1    | 41.2 | 38.8 | 35.5    | 33.0 | 33.3     | 28.8    | 25.3 | 29.3 | 24.4    | 20.7 | 24.0 | 19.8    | -    | 118     |
| 124      | 37.7      | 37.7 | 40.3    | 39.8 | 37.0 | 34.3    | 32.0 | 31.7     | 28.0    | 24.9 | 28.1 | 23.4    | 20.1 | 22.8 | 19.0    | -    | 124     |
| 131      | 33.2      | 33.2 | 36.0    | 37.9 | 34.4 | 32.8    | 30.9 | 30.2     | 27.3    | 24.6 | 26.5 | 22.5    | 19.4 | 21.6 | 18.3    | -    | 131     |
| 138      | 29.0      | 29.2 | 31.8    | 33.6 | 30.5 | 31.4    | 29.7 | 28.6     | 26.4    | 24.2 | 25.0 | 21.3    | 18.7 | 20.4 | 17.3    | 15.1 | 138     |
| 144      | 25.9      | 26.1 | 28.6    | 30.1 | 27.5 | 30.4    | 28.9 | 27.4     | 25.6    | 23.8 | 23.8 | 20.3    | 18.1 | 19.4 | 16.7    | 14.5 | 144     |
| 151      | 22.6      | 22.8 | 25.0    | 26.4 | 24.2 | 27.7    | 27.7 | 25.5     | 24.6    | 23.3 | 22.4 | 19.3    | 17.4 | 18.2 | 16.0    | 14.1 | 151     |
| 157      | 20.0      | 20.2 | 22.2    | 23.3 | 21.8 | 25.1    | 26.9 | 23.1     | 23.8    | 22.9 | 21.4 | 18.3    | 16.8 | 17.2 | 15.2    | 13.7 | 157     |
| 164      | 17.2      | 17.4 | 19.2    | 20.3 | 18.9 | 22.0    | 24.0 | 20.3     | 22.9    | 22.4 | 20.0 | 17.4    | 16.0 | 16.3 | 14.5    | 13.2 | 164     |
| 177      | 12.6      | 12.8 | 14.3    | -    | 14.3 | 17.0    | 18.5 | 15.9     | 19.4    | 21.1 | 16.7 | 15.6    | 15.0 | 14.1 | 13.0    | 12.3 | 177     |
| 190      | 8.6       | 9.1  | 10.0    | -    | 10.6 | 12.6    | 13.7 | 11.9     | 15.0    | 17.2 | 13.0 | 14.1    | 13.9 | 12.3 | 11.7    | 11.2 | 190     |
| 203      | -         | 5.6  | 6.2     | -    | 7.1  | 8.9     | -    | 8.7      | 11.3    | 12.9 | 9.8  | 12.6    | 12.6 | 10.2 | 10.4    | 10.3 | 203     |
| 216      | _         | -    | _       | _    | -    | 5.4     | -    | 5.6      | 7.8     | _    | 6.7  | 9.8     | 11.5 | 7.3  | 9.0     | 9.3  | 216     |
| 229      | -         | -    | -       | -    | -    | -       | -    | -        | 4.7     | -    | -    | 6.9     | -    | 4.7  | 7.7     | 8.2  | 229     |
| 243      | -         | -    | -       | -    | -    | -       | -    | -        | -       | -    | -    | -       | -    | -    | 5.2     | 7.0  | 243     |
|          |           |      |         |      |      |         |      |          |         |      |      |         |      |      |         |      |         |