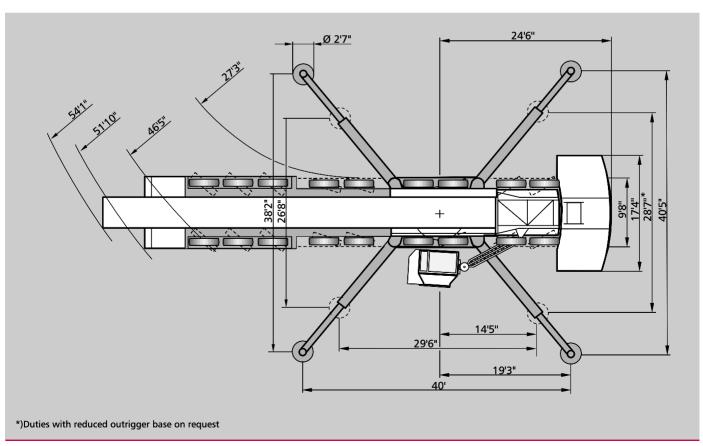

# **Dimensions**

# **Specifications**

### Axle loads and weights

Crane with main boom, rear outriggers and hook block

9 x 26,500 lb 238,500 lb Total weight