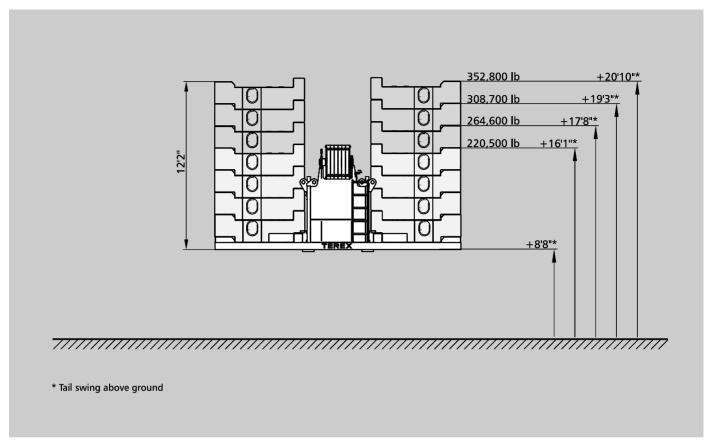

### Axle loads and weights

Crane with main boom, rear outriggers and hook block

9 x 26,500 lb 238,500 lb Total weight

### Remarks

- \* central jack leg + 352,800 lb counterweight
- 1) over rear, special attachment required, on request
- <sup>2)</sup> over rear, heavy-lift attachment required

| 220,500 lb |    |       |       |       |       |         | 360°  |       |       |       |       | DIN/ISO     |
|------------|----|-------|-------|-------|-------|---------|-------|-------|-------|-------|-------|-------------|
|            |    |       |       |       |       | Main bo | oom   |       |       |       |       |             |
| Radius     | ft | 50.9  | 67.3  | 83.7  | 100.0 | 116.5   | 132.9 | 149.3 | 165.7 | 182.1 | 196.9 | —<br>Radius |
| ft         |    |       |       |       |       | 1,000   | lb    |       |       |       |       | ft          |
| 10         |    | 687.8 | 687.8 | -     | -     | -       | -     | -     | -     | -     | -     | 10          |
| 11         |    | 687.8 | 687.8 | -     | -     | -       | -     | -     | -     | -     | -     | 11          |
| 13         |    | 687.8 | 687.8 | 661.3 | -     | -       | -     | -     | -     | -     | -     | 13          |
| 15         |    | 682.7 | 682.1 | 659.7 | -     | -       | -     | -     | -     | -     | -     | 15          |
| 16         |    | 661.2 | 657.9 | 653.0 | 510.3 | 437.0   | -     | -     | -     | -     | -     | 16          |
| 19         |    | 598.5 | 595.8 | 596.3 | 486.1 | 416.8   | 353.8 | -     | -     | -     | -     | 19          |
| 23         |    | 528.6 | 524.2 | 526.4 | 453.9 | 387.7   | 321.6 | 271.0 | -     | -     | -     | 23          |
| 26         |    | 486.3 | 481.8 | 484.1 | 431.7 | 367.6   | 299.4 | 256.9 | -     | -     | -     | 26          |
| 29         |    | 449.5 | 446.9 | 447.3 | 407.7 | 347.4   | 279.1 | 244.6 | 227.0 | -     | -     | 29          |
| 33         |    | 408.4 | 404.0 | 401.7 | 377.7 | 320.7   | 254.7 | 228.5 | 211.0 | 183.5 | -     | 33<br>39    |
| 39         |    | 358.0 | 353.6 | 347.2 | 333.4 | 284.4   | 224.5 | 205.3 | 190.8 | 165.3 | 144.0 | 39          |
| 46         |    | -     | 297.1 | 299.3 | 288.4 | 253.2   | 197.0 | 181.6 | 168.4 | 148.6 | 129.9 | 46<br>52    |
| 52         |    | -     | 256.8 | 259.0 | 256.1 | 231.1   | 176.9 | 164.5 | 153.3 | 136.5 | 120.9 | 52          |
| 59         |    | -     | 206.5 | 220.7 | 225.1 | 211.7   | 156.6 | 146.7 | 136.8 | 124.6 | 110.3 | 59<br>65    |
| 65         |    | -     | -     | 186.5 | 190.9 | 194.6   | 142.5 | 133.6 | 125.7 | 116.5 | 103.2 | 65          |
| 72         |    | -     | -     | 156.1 | 159.5 | 163.9   | 128.2 | 120.4 | 113.8 | 107.1 | 95.0  | 72          |
| 79         |    | -     | -     | -     | 144.8 | 140.4   | 115.3 | 108.7 | 104.4 | 98.9  | 87.9  | 72<br>79    |
| 85         |    | -     | -     | -     | 129.7 | 124.2   | 106.2 | 100.7 | 97.3  | 92.9  | 82.9  | 85          |
| 92         |    | -     | -     | -     | -     | 108.8   | 97.9  | 91.3  | 89.1  | 85.8  | 77.0  | 92          |
| 98         |    | -     | -     | -     | -     | 97.7    | 90.8  | 85.3  | 83.1  | 80.8  | 72.0  | 98          |
| 105        |    | -     | -     | -     | -     | 88.1    | 83.7  | 79.3  | 77.1  | 74.9  | 67.2  | 105         |
| 111        |    | -     | -     | -     | -     | -       | 76.7  | 74.3  | 72.1  | 69.9  | 63.8  | 111         |
| 118        |    | -     | -     | -     | -     | -       | 68.4  | 68.4  | 66.2  | 65.7  | 59.5  | 118         |
| 124        |    | -     | -     | -     | -     | -       | -     | 63.0  | 62.7  | 62.1  | 56.1  | 124         |
| 131        |    | -     | -     | -     | -     | -       | -     | 56.8  | 58.1  | 58.1  | 52.5  | 131         |
| 138        |    | -     | -     | -     | -     | -       | -     | 51.4  | 52.5  | 54.5  | 49.5  | 138         |
| 144        |    | -     | -     | -     | -     | -       | -     | -     | 48.3  | 50.5  | 46.8  | 144         |
| 151        |    | -     | -     | -     | -     | -       | -     | -     | 43.8  | 46.0  | 44.0  | 151         |
| 157        |    | -     | -     | -     | -     | -       | -     | -     | -     | 42.6  | 42.0  | 157         |
| 164        |    | -     | -     | -     | -     | -       | -     | -     | -     | 38.8  | 39.0  | 164         |
| 177        |    | -     | -     | -     | -     | -       | -     | -     | -     | -     | 32.9  | 177         |
|            |    |       |       |       |       |         |       |       |       |       |       |             |

# Lifting capacities main boom with SSL 0°

| 352,800 | lb = |           |       | 3        | 60°   |       |       | DIN/ISO     |  |  |  |  |  |  |
|---------|------|-----------|-------|----------|-------|-------|-------|-------------|--|--|--|--|--|--|
|         |      | Main boom |       |          |       |       |       |             |  |  |  |  |  |  |
| Radius  | ft   | 116.5     | 132.9 | 149.3    | 165.7 | 182.1 | 196.9 | —<br>Radius |  |  |  |  |  |  |
| ft      |      |           |       | 1,000 lk | כ     |       |       | ft          |  |  |  |  |  |  |
| 16      |      | 429.8     | -     | -        | -     | -     | -     | 16          |  |  |  |  |  |  |
| 19      |      | 429.8     | 363.3 | -        | -     | -     | -     | 19          |  |  |  |  |  |  |
| 23      |      | 423.2     | 352.6 | 306.3    | -     | -     | -     | 23          |  |  |  |  |  |  |
| 26      |      | 417.1     | 346.6 | 298.2    | 251.4 | -     | -     | 26          |  |  |  |  |  |  |
| 29      |      | 407.4     | 340.5 | 292.0    | 249.4 | 207.7 | 160.1 | 29          |  |  |  |  |  |  |
| 33      |      | 389.0     | 330.1 | 286.2    | 246.7 | 203.7 | 157.5 | 33          |  |  |  |  |  |  |
| 39      |      | 352.7     | 314.0 | 276.1    | 240.6 | 197.6 | 153.4 | 39          |  |  |  |  |  |  |
| 46      |      | 310.4     | 290.7 | 266.6    | 231.4 | 189.5 | 147.6 | 46          |  |  |  |  |  |  |
| 52      |      | 278.2     | 268.5 | 256.5    | 225.3 | 181.4 | 141.5 | 52          |  |  |  |  |  |  |
| 59      |      | 244.9     | 242.7 | 231.6    | 216.1 | 172.0 | 134.5 | 59          |  |  |  |  |  |  |
| 65      |      | 222.7     | 221.5 | 215.5    | 204.0 | 163.9 | 128.4 | 65          |  |  |  |  |  |  |
| 72      |      | 201.1     | 201.1 | 197.7    | 189.9 | 155.6 | 122.5 | 72          |  |  |  |  |  |  |
| 79      |      | 182.2     | 183.4 | 182.4    | 175.8 | 147.4 | 116.6 | 79          |  |  |  |  |  |  |
| 85      |      | 165.1     | 169.3 | 169.3    | 164.8 | 140.3 | 111.5 | 85          |  |  |  |  |  |  |
| 92      |      | 147.2     | 151.8 | 155.1    | 151.8 | 132.1 | 106.8 | 92          |  |  |  |  |  |  |
| 98      |      | 127.1     | 139.7 | 143.0    | 141.8 | 126.0 | 102.8 | 98          |  |  |  |  |  |  |
| 105     |      | 98.0      | 125.6 | 130.0    | 131.1 | 119.0 | 98.1  | 105         |  |  |  |  |  |  |
| 111     |      | -         | 110.5 | 119.9    | 122.0 | 112.9 | 95.0  | 111         |  |  |  |  |  |  |
| 118     |      | -         | 90.7  | 109.3    | 112.5 | 105.9 | 90.4  | 118         |  |  |  |  |  |  |
| 124     |      | -         | -     | 98.2     | 105.5 | 99.8  | 87.4  | 124         |  |  |  |  |  |  |
| 131     |      | -         | -     | 83.1     | 98.3  | 93.8  | 83.8  | 131         |  |  |  |  |  |  |
| 138     |      | -         | -     | -        | 86.7  | 88.0  | 80.4  | 138         |  |  |  |  |  |  |
| 144     |      | -         | -     | -        | 76.6  | 84.0  | 78.3  | 144         |  |  |  |  |  |  |
| 151     |      | -         | -     | -        | 62.4  | 78.1  | 74.9  | 151         |  |  |  |  |  |  |
| 157     |      | -         | -     | -        | -     | 71.1  | 71.8  | 157         |  |  |  |  |  |  |
| 164     |      | -         | -     | -        | -     | 60.0  | 68.3  | 164         |  |  |  |  |  |  |
| 177     |      | -         | -     | -        | -     | -     | 53.5  | 177         |  |  |  |  |  |  |

| 308,700 lk | ) 🔲 🛮 |           |       | 3        | 60°   |       |       | DIN/ISO    |  |  |  |  |  |  |
|------------|-------|-----------|-------|----------|-------|-------|-------|------------|--|--|--|--|--|--|
|            |       | Main boom |       |          |       |       |       |            |  |  |  |  |  |  |
| Radius     | ft    | 116.5     | 132.9 | 149.3    | 165.7 | 182.1 | 196.9 | <br>Radius |  |  |  |  |  |  |
| ft         |       |           |       | 1,000 lk | )     |       |       | ft         |  |  |  |  |  |  |
| 16         |       | 429.8     | -     | -        | -     | -     | -     | 16         |  |  |  |  |  |  |
| 19         |       | 429.8     | 363.3 | -        | -     | -     | -     | 19<br>23   |  |  |  |  |  |  |
| 23         |       | 423.2     | 352.6 | 306.3    | -     | -     | -     | 23         |  |  |  |  |  |  |
| 26         |       | 417.1     | 346.6 | 298.2    | 251.4 | -     | -     | 26         |  |  |  |  |  |  |
| 29         |       | 407.4     | 340.5 | 292.0    | 249.4 | 207.7 | 160.1 | 29         |  |  |  |  |  |  |
| 33         |       | 389.0     | 330.1 | 286.2    | 246.7 | 203.7 | 157.5 | 33<br>39   |  |  |  |  |  |  |
| 39         |       | 352.7     | 314.0 | 276.1    | 240.6 | 197.6 | 153.4 | 39         |  |  |  |  |  |  |
| 46         |       | 306.0     | 290.7 | 266.6    | 231.4 | 189.5 | 147.6 | 46         |  |  |  |  |  |  |
| 52         |       | 273.8     | 268.5 | 256.5    | 225.3 | 181.4 | 141.5 | 52         |  |  |  |  |  |  |
| 59         |       | 242.7     | 242.7 | 231.6    | 216.1 | 172.0 | 134.5 | 59         |  |  |  |  |  |  |
| 65         |       | 218.5     | 221.5 | 215.5    | 204.0 | 163.9 | 128.4 | 65         |  |  |  |  |  |  |
| 72         |       | 192.4     | 195.7 | 197.7    | 189.9 | 155.6 | 122.5 | 72         |  |  |  |  |  |  |
| 79         |       | 170.1     | 174.5 | 176.8    | 175.8 | 147.4 | 116.6 | 79         |  |  |  |  |  |  |
| 85         |       | 154.0     | 158.4 | 161.7    | 164.8 | 140.3 | 111.5 | 85         |  |  |  |  |  |  |
| 92         |       | 138.6     | 141.9 | 145.2    | 148.5 | 132.1 | 106.8 | 92         |  |  |  |  |  |  |
| 98         |       | 126.5     | 130.8 | 133.1    | 136.4 | 126.0 | 102.8 | 98         |  |  |  |  |  |  |
| 105        |       | 98.0      | 116.8 | 120.1    | 123.4 | 119.0 | 98.1  | 105        |  |  |  |  |  |  |
| 111        |       | -         | 106.7 | 109.0    | 113.3 | 112.9 | 95.0  | 111        |  |  |  |  |  |  |
| 118        |       | -         | 90.6  | 98.2     | 102.6 | 104.8 | 90.4  | 118        |  |  |  |  |  |  |
| 124        |       | -         | -     | 90.1     | 94.6  | 96.8  | 87.4  | 124        |  |  |  |  |  |  |
| 131        |       | -         | -     | 82.9     | 86.2  | 88.4  | 83.8  | 131        |  |  |  |  |  |  |
| 138        |       | -         | -     | -        | 78.0  | 81.3  | 80.3  | 138        |  |  |  |  |  |  |
| 144        |       | -         | -     | -        | 73.0  | 75.3  | 76.3  | 144        |  |  |  |  |  |  |
| 151        |       | -         | -     | -        | 62.4  | 69.3  | 70.4  | 151        |  |  |  |  |  |  |
| 157        |       | -         | -     | -        | -     | 65.5  | 66.2  | 157        |  |  |  |  |  |  |
| 164        |       | -         | -     | -        | -     | 60.0  | 61.3  | 164        |  |  |  |  |  |  |
| 177        |       | -         | -     | -        | -     | -     | 53.2  | 177        |  |  |  |  |  |  |

# Lifting capacities main boom with SSL 0°

| 220,500 | lb 🔚 |       |       | 3        | 60°   |       |       | DIN/ISO      |
|---------|------|-------|-------|----------|-------|-------|-------|--------------|
|         |      |       |       | Main boo | om    |       |       |              |
| Radius  | ft   | 116.5 | 132.9 | 149.3    | 165.7 | 182.1 | 196.9 | ——<br>Radius |
| ft      |      |       |       | 1,000 lk | )     |       |       | ft           |
| 16      |      | 429.8 | -     | -        | -     | -     | -     | 16           |
| 19      |      | 429.8 | 363.3 | -        | -     | -     | -     | 19           |
| 23      |      | 423.2 | 352.6 | 306.3    | -     | -     | -     | 23           |
| 26      |      | 417.1 | 346.6 | 298.2    | 251.4 | -     | -     | 26           |
| 29      |      | 407.4 | 340.5 | 292.0    | 249.4 | 207.7 | 160.1 | 29           |
| 33      |      | 388.8 | 330.1 | 286.2    | 246.7 | 203.7 | 157.5 | 33           |
| 39      |      | 344.4 | 314.0 | 276.1    | 240.6 | 197.6 | 153.4 | 39           |
| 46      |      | 292.7 | 290.6 | 266.6    | 231.4 | 189.5 | 147.6 | 46           |
| 52      |      | 252.4 | 256.3 | 256.5    | 225.3 | 181.4 | 141.5 | 52           |
| 59      |      | 216.3 | 219.6 | 222.9    | 216.1 | 172.0 | 134.5 | 59           |
| 65      |      | 188.1 | 192.4 | 196.7    | 196.0 | 163.9 | 128.4 | 65           |
| 72      |      | 156.2 | 160.6 | 165.0    | 169.3 | 155.6 | 122.5 | 72           |
| 79      |      | 131.5 | 135.9 | 139.3    | 144.7 | 147.0 | 116.6 | 79           |
| 85      |      | 115.4 | 119.8 | 123.1    | 127.6 | 130.8 | 111.5 | 85           |
| 92      |      | 100.0 | 103.3 | 106.6    | 111.0 | 114.3 | 106.8 | 92           |
| 98      |      | 88.9  | 92.2  | 95.5     | 98.9  | 102.2 | 102.8 | 98           |
| 105     |      | 77.1  | 80.4  | 83.7     | 88.1  | 90.3  | 91.4  | 105          |
| 111     |      | -     | 72.3  | 75.7     | 79.1  | 82.3  | 83.4  | 111          |
| 118     |      | -     | 64.5  | 67.3     | 70.6  | 73.9  | 75.0  | 118          |
| 124     |      | -     | -     | 60.9     | 64.8  | 67.9  | 68.0  | 124          |
| 131     |      | -     | -     | 54.2     | 57.9  | 61.2  | 62.1  | 131          |
| 138     |      | -     | -     | -        | 52.1  | 55.4  | 56.2  | 138          |
| 144     |      | -     | -     | -        | 47.6  | 50.7  | 51.4  | 144          |
| 151     |      | -     | -     | -        | 42.9  | 45.8  | 46.6  | 151          |
| 157     |      | -     | -     | -        | -     | 42.1  | 42.8  | 157          |
| 164     |      | -     | -     | -        | -     | 38.1  | 38.8  | 164          |
| 177     |      | -     | -     | -        | -     | -     | 32.4  | 177          |