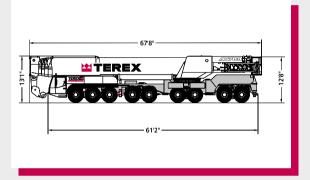

# **AC 700**





# Demag AC 700

- Most powerful telescopic crane in the world roadable with full main boom
- Superior boom technology provides exceptional lifting capacities
- Exceptional capacity enhancements due to new Sideways Superlift
- Star-type outriggers giving enhanced stability
- Fast rigging and optimized transport weights for all configurations







www. terex-cranes.com



# Contents

| Page:                                                                                                                                                                                     |
|-------------------------------------------------------------------------------------------------------------------------------------------------------------------------------------------|
| Specifications Dimensions                                                                                                                                                                 |
| Specifications                                                                                                                                                                            |