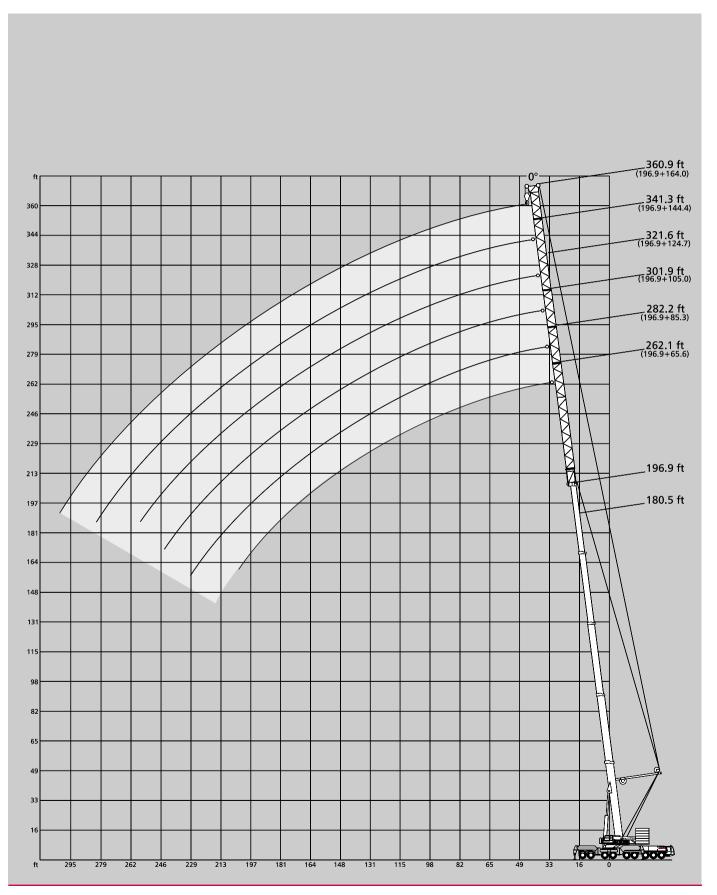

8.2      |
| 243      | -       | -        | 12.5     | 11.4  | 9.8      | 8.5      | 243      | -       | 12.0     | 11.4     | 9.4   | 8.3      | 6.8      |
| 256      | -       | -        | -        | 10.1  | 8.5      | 7.4      | 256      | -       | -        | 9.9      | 8.1   | 7.0      | 5.5      |
| 269      | -       | -        | -        | -     | 7.4      | 6.3      | 269      | -       | -        | -        | 7.0   | 6.1      | 4.4      |
| 282      | -       | -        | -        | -     | 6.8      | 5.5      | 282      | -       | -        | -        | -     | 5.3      | -        |
| 295      | -       | -        | -        | -     | -        | 4.8      | 295      | -       | -        | _        | _     | 4.8      | -        |



# Working ranges fixed fly jib with SSL 30°





# Working ranges luffing fly jib, main boom 83° to 65°





# Lifting capacities luffing fly jib, main boom 83° to 65°

|            |              |              |               |                |                |                |                |                |              | 3            | 60°          |              |               |                |                |                |               |                |              |              | DIN          | N/ISO      |
|------------|--------------|--------------|---------------|----------------|----------------|----------------|----------------|----------------|--------------|--------------|--------------|--------------|---------------|----------------|----------------|----------------|---------------|----------------|-------