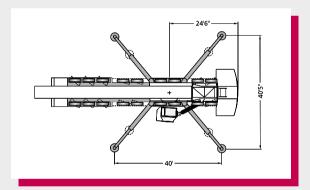

# **AC 700**





# Demag AC 700

- Most powerful telescopic crane in the world roadable with full main boom
- Superior boom technology provides exceptional lifting capacities
- Exceptional capacity enhancements due to new Sideways Superlift
- Star-type outriggers giving enhanced stability
- Fast rigging and optimized transport weights for all configurations







www. terex-cranes.com



# Contents

| Page:                                                                                                                                                                                     |
|-------------------------------------------------------------------------------------------------------------------------------------------------------------------------------------------|
| Specifications Dimensions                                                                                                                                                                 |
| Specifications                                                                                                                                                                            |
|