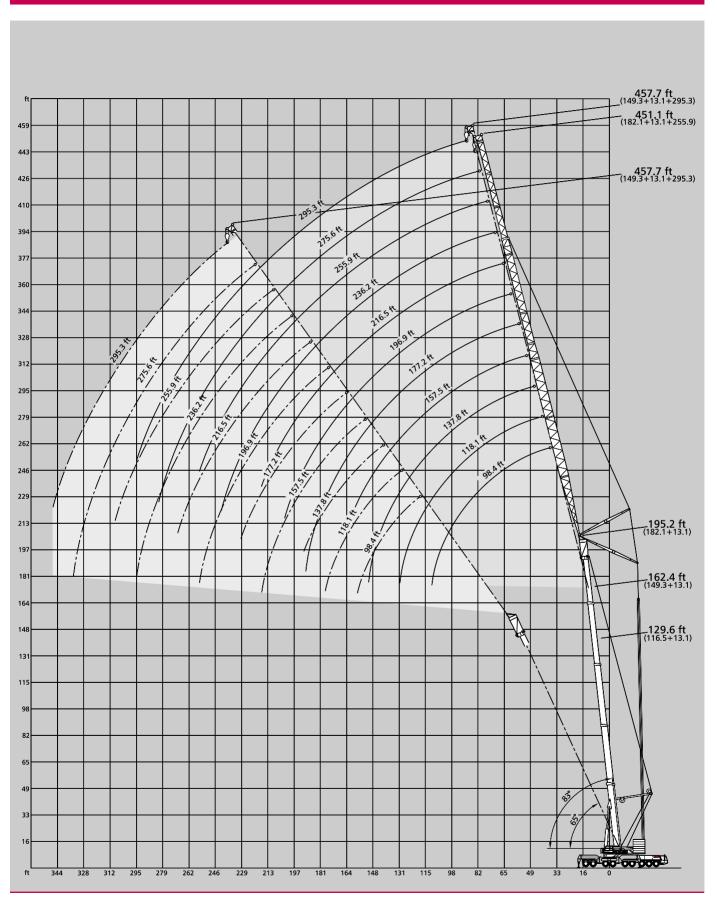

| 4.4          | -        | -            | -            | -        | -            | 26       |
| 2                                                      | -            | -            | -           | -            | -            | -    | -            | 6.6          | -           | -            | -            | -        | 4.4          | -        | -            | -            | -        | -            | 28       |
| veight 132,30<br>acities with minir<br>ounterweight co | vith minir   | nir          | num         | count        | _            | t    | 220,50       |              | 264,        | 600 lb       | 30:          | 8,700 lb | 1 1          | 352,800  | lb           |              |          |              |          |



# Working ranges luffing fly jib with SSL, main boom 83° to 65°





# Lifting capacities luffing fly jib with SSL, main boom 83°-65°

360° DIN/ISO 116.5 ft + 13.1 ft Main boom + adapter Fly jib 137.8 ft 118.1 ft 157.5 ft 196.9 ft 83°\*\* 83°\*\* Radius 73°\* 65°\* 73°\* 65°\* 65°\* 65°\* 65°\* 65°\* 83° Radius 73° 73° 73°\* 83° 83° 83° 73°\* 1,000 lb 52 52 202.8 59 59 146.6 65 194.8 174.1 65 129 0 170.9 146.6 72 182.2 72 79 171.5 163.9 146.5 126.5 107.9 79 123.5 105.9 89 2 85 156.9 144 5 85 92 139.8 121.1 103.5 88.1 92 98 114.7 101.5 86.1 98 118.1 132.5 99.2 105 126.7 115.7 100.3 84.8 105 120.7 98.2 83.8 111 111 118 104.8 105.8 78.2 95.9 82.6 118 97.1 95.9 124 106.6 98.7 102.8 78.2 66.1 81.6 124 92.7 59.5 66.1 131 79.4 131 85.8 91.3 78.2 59.5 138 66.1 138 81.8 87.3 87.3 79.6 144 77.2 59.5 144 76.0 74.0 151 74.9 59.5 151 71.8 69.6 78 5 74.5 157 157 70.5