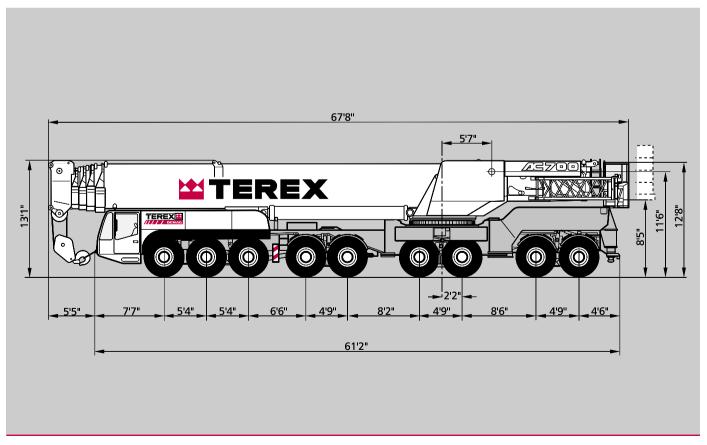

° + 30°       20 |
| Luffing fly jibWorking ranges21Lifting capacities22Working ranges with SSL31Lifting capacities with SSL32                                                                                 |
| Technical description Carrier · Superstructure · Optional equipment                                                                                                                       |
| Overview of standard duty charts                                                                                                                                                          |
|                                                                                                                                                                                           |



# **Dimensions**











# **Specifications**

### Axle loads and weights

Crane with main boom, rear outriggers and hook block

9 x 26,500 lb 238,500 lb Total weight

### Working speeds (infinitely variable)

| Mechanisms        | Line speed        | Max. permissible line pull | Rope length                    |
|-------------------|-------------------|----------------------------|--------------------------------|
| Hoist I           | max. 469 ft / min | 30,150 lb                  | 1640 ft                        |
| Hoist II          | max. 495 ft / min | 30,150 lb                  | 2530 ft                        |
| Slewing           |                   |                            | max. 1.0 rpm                   |
| Telescoping speed |                   |                            | 50.9 – 196.6 f