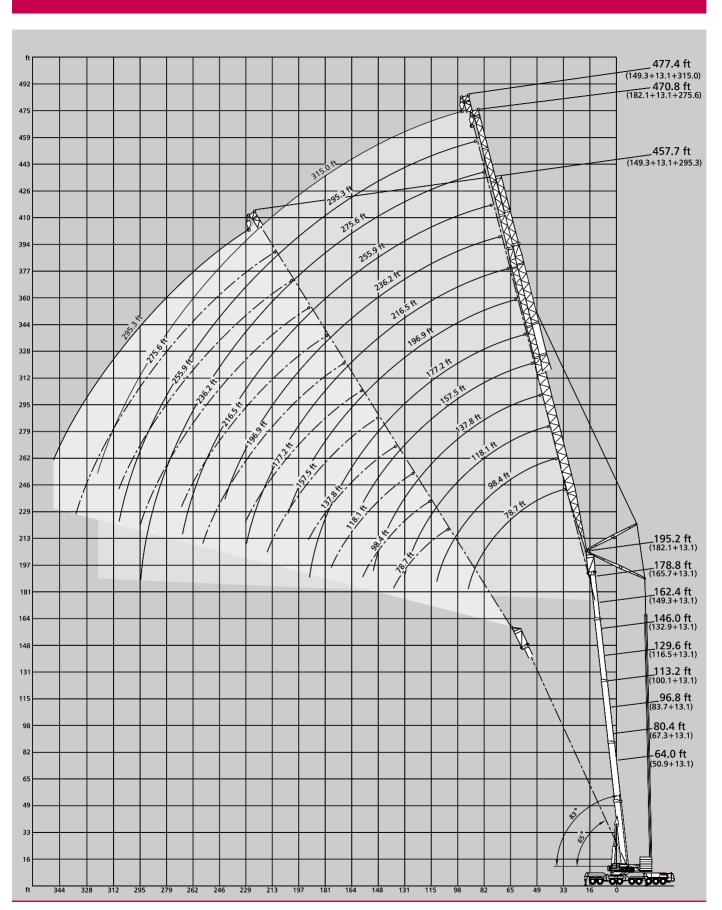

4  | 9.8      | 8.5      | 243      | -       | 12.0     | 11.4     | 9.4   | 8.3      | 6.8      |
| 256      | -       | -        | -        | 10.1  | 8.5      | 7.4      | 256      | -       | -        | 9.9      | 8.1   | 7.0      | 5.5      |
| 269      | -       | -        | -        | -     | 7.4      | 6.3      | 269      | -       | -        | -        | 7.0   | 6.1      | 4.4      |
| 282      | -       | -        | -        | -     | 6.8      | 5.5      | 282      | -       | -        | -        | -     | 5.3      | -        |
| 295      | -       | -        | -        | -     | -        | 4.8      | 295      | -       | -        | _        | _     | 4.8      | -        |



# Working ranges fixed fly jib with SSL 30°





# Working ranges luffing fly jib, main boom 83° to 65°





# Lifting capacities luffing fly jib, main boom 83° to 65°

|            |              |              |               |                |                |                |                |                |              | 3            | 60°          |              |               |                |                |                |               |                |              |              | DIN          | N/ISO      |
|------------|--------------|--------------|---------------|----------------|----------------|----------------|----------------|----------------|--------------|--------------|--------------|--------------|---------------|----------------|----------------|----------------|---------------|----------------|--------------|--------------|--------------|------------|
| 50.9 f