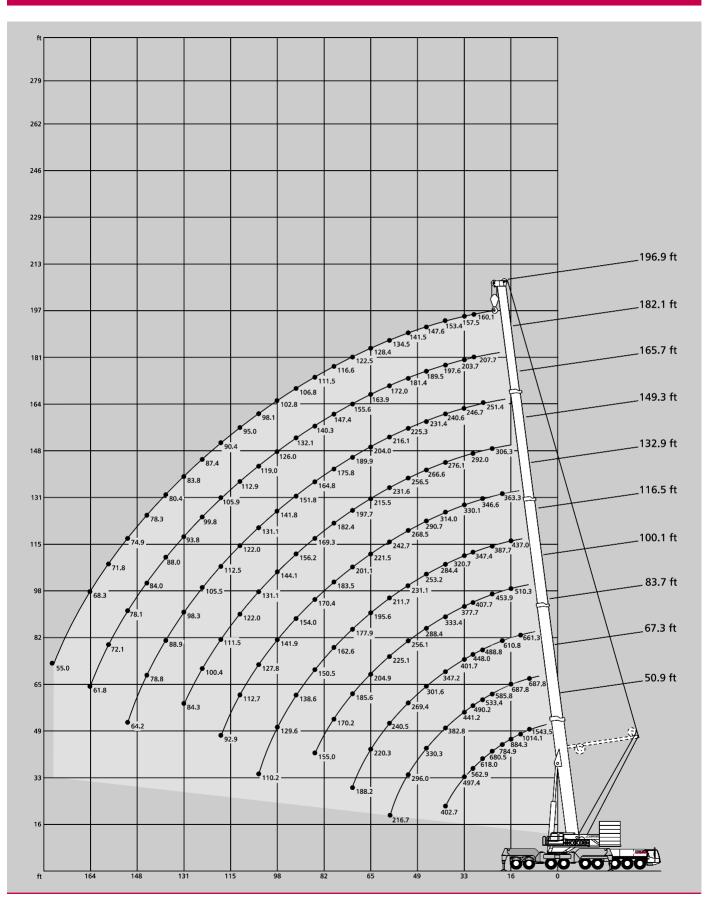

# Working ranges main boom

# Lifting capacities main boom

| 308,700 lb |    |                       |            |       |       |       | <b>F</b> | 360     | )°    |       |       |       |       |       | DIN/ISO  |
|------------|----|-----------------------|------------|-------|-------|-------|----------|---------|-------|-------|-------|-------|-------|-------|----------|
|            |    |                       |            |       |       |       | Ma       | in boom | 1     |       |       |       |       |       |          |
| Radius     | ft | 50.9*                 | 50.9       | 67.3* | 67.3  | 83.7* | 83.7     | 100.0   | 116.5 | 132.9 | 149.3 | 165.7 | 182.1 | 196.9 | Radius   |
| ft<br>10   |    | 1543.5 <sup>1)</sup>  |            | 687.8 |       |       | 1        | ,000 lb |       |       |       |       |       |       | ft<br>10 |
| 10         |    | 1255.1 <sup>2</sup> ) | -<br>687.8 | 687.8 | 687.8 |       |          |         |       |       |       |       |       |       | 10       |
| 11         |    | 1147.6 <sup>2</sup> ) |            | 687.8 | 687.8 | _     | _        | _       | _     |       |       |       | _     | _     | 11       |
| 13         |    | 1014.12)              |            | 687.8 | 687.8 | 661.3 | 661.3    | _       |       | _     | _     | _     | _     | _     | 13       |
| 15         |    | 923.32)               |            | 687.8 | 684.6 | 661.3 | 661.3    | _       | _     | _     | _     | _     | _     | _     | 15       |
| 16         |    | 884.32)               |            | 687.8 | 671.2 | 661.3 | 661.3    | 510.3   | 437.0 | _     | _     | _     | _     | _     | 16       |
| 19         |    | 784.9 <sup>2)</sup>   |            | 659.9 | 611.7 | 610.8 | 610.8    | 486.1   | 416.8 | 353.8 | _     | _     | _     | _     | 19       |
| 23         |    | 680.5                 | 544.0      | 585.8 | 539.6 | 535.2 | 535.2    | 453.9   | 387.7 | 321.6 | 271.0 | _     | -     | -     | 23       |
| 26         |    | 618.0                 | 499.7      | 533.4 | 497.3 | 488.8 | 488.8    | 431.7   | 367.6 | 299.4 | 256.9 | -     | -     | -     | 26       |
| 29         |    | 562.9                 | 462.7      | 490.2 | 458.6 | 448.0 | 448.0    | 407.7   | 347.4 | 279.1 | 244.6 | 227.0 | -     | -     | 29       |
| 33         |    | 497.4                 | 419.4      | 441.2 | 415.0 | 401.7 | 401.7    | 377.7   | 320.7 | 254.7 | 228.5 | 211.0 | 183.5 | -     | 33       |
| 39         |    | 402.7                 | 367.0      | 382.8 | 364.6 | 347.2 | 347.2    | 333.4   | 284.4 | 224.5 | 205.3 | 190.8 | 165.3 | 144.0 | 39       |
| 46         |    | -                     | -          | 330.3 | 314.9 | 301.6 | 301.6    | 288.4   | 253.2 | 197.0 | 181.6 | 168.4 | 148.6 | 129.9 | 46       |
| 52         |    | -                     | -          | 296.0 | 282.6 | 269.4 | 269.4    | 256.1   | 231.1 | 176.9 | 164.5 | 153.3 | 136.5 | 120.9 | 52       |
| 59         |    | -                     | -          | 216.7 | 206.7 | 240.5 | 240.5    | 225.1   | 211.7 | 156.6 | 146.7 | 136.8 | 124.6 | 110.3 | 59       |
| 65         |    | -                     | -          | -     | -     | 220.3 | 220.3    | 204.9   | 195.6 | 142.5 | 133.6 | 125.7 | 116.5 | 103.2 | 65       |
| 72         |    | -                     | -          | -     | -     | 188.2 | 179.6    | 185.6   | 177.9 | 128.2 | 120.4 | 113.8 | 107.1 | 95.0  | 72       |
| 79         |    | -                     | -          | -     | -     | -     | -        | 170.2   | 162.6 | 115.3 | 108.7 | 104.4 | 98.9  | 87.9  | 79       |
| 85         |    | -                     | -          | -     | -     | -     | -        | 155.0   | 150.5 | 106.2 | 100.7 | 97.3  | 92.9  | 82.9  | 85       |
| 92         |    | -                     | -          | -     | -     | -     | -        | -       | 138.6 | 97.9  | 91.3  | 89.1  | 85.8  | 77.0  | 92       |
| 98         |    | -                     | -          | -     | -     | -     | -        | -       | 129.6 | 90.8  | 85.3  | 83.1  | 80.8  | 72.0  | 98       |
| 105        |    | -                     | -          | -     | -     | -     | -        | -       | 110.2 | 84.8  | 79.3  | 77.1  | 74.9  | 67.2  | 105      |
| 111        |    | -                     | -          | -     | -     | -     | -        | -       | -     | 78.8  | 74.3  | 72.1  | 69.9  | 63.8  | 111      |
| 118        |    | -                     | -          | -     | -     | -     | -        | -       | -     | 73.9  | 68.4  | 66.2  | 65.7  | 59.5  | 118      |
| 124        |    | -                     | -          | -     | -     | -     | -        | -       | -     | -     | 65.1  | 62.7  | 62.1  | 56.1  | 124      |
| 131        |    | -                     | -          | -     | -     | -     | -        | -       | -     | -     | 60.9  | 58.5  | 58.1  | 52.5  | 131      |
| 138        |    | -                     | -          | -     | -     | -     | -        | -       | -     | -     | 56.9  | 54.5  | 54.5  | 49.5  | 138      |
| 144        |    | -                     | -          | -     | -     | -     | -        | -       | -     | -     | -     | 51.7  | 51.7  | 46.8  | 144      |
| 151        |    | -                     | -          | -     | -     | -     | -        | -       | -     | -     | -     | 48.6  | 48.6  | 44.0  | 151      |
| 157        |    | -                     | -          | -     | -     | -     | -        | -       | -     | -     | -     | -     | 46.2  | 42.0  | 157      |
| 164        |    | -                     | -          | -     | -     | -     | -        | -       | -     | -     | -     | -     | 43.4  | 39.6  | 164      |
| 177        |    | -                     | -          | -     | -     | -     | -        | -       | -     | -     | -     | -     | -     | 35.7  | 177      |
| 190        |    | -                     | -          | -     | -     | -     | -        | -       | -     | -     | -     | -     | -     | -     | 190      |