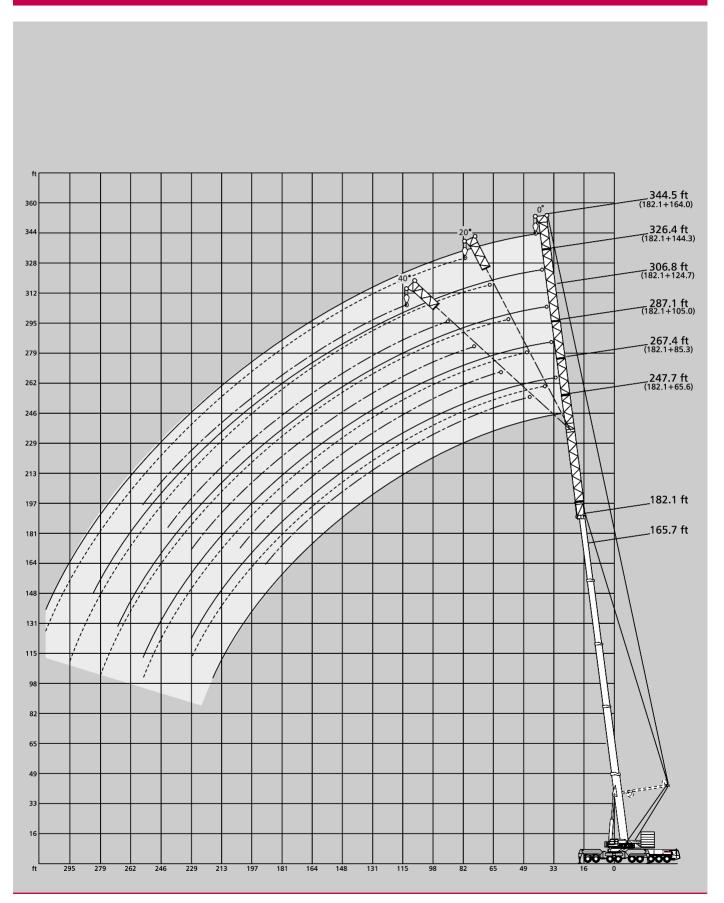

# Working ranges fixed fly jib

# Lifting capacities fixed fly jib

|                        |               |              |              |              |              |              |              | 360°         |                    |              |              |              |              |              |              |              | DIN/IS |
|------------------------|---------------|--------------|--------------|--------------|--------------|--------------|--------------|--------------|--------------------|--------------|--------------|--------------|--------------|--------------|--------------|--------------|--------|
| 65.7 ft                | Main bo       | om           |              |              |              |              |              |              |                    |              |              |              |              |              |              |              |        |
|                        | 65.6 ft       |              | 85.3 ft      | ŀ            |              | 105.0 f      | t            |              | =ly jib<br>124.7 f | ·            | 1            | 44.4 ft      | +            | 1            | 64.0 ft      |              |        |
| adius                  | 0°            | °            | 20°          | 40°          | o°           | 20°          | 40°          | 0°           | 20°                | 40°          |              | 20°          | 40°          |              | 20°          | 40°          | Rad    |
| ft<br>46               | 104.1         |              |              |              |              |              |              | 1,           | dl 000.            |              |              |              |              |              |              |              |        |
| 52                     | 104.1<br>96.7 | 83.9         | -            | -            | -            | -            | -            | -            | -                  | -            | -            | -            | -            | -            | -            | -            |        |
| 59                     | 89.1          | 77.8         | -            | -            | 69.4         | -            | -            | -            | -                  | -            | -            | -            | -            | -            | -            | -            |        |
| 65                     | 83.2          | 73.0         | 66.6         | -            | 65.0         | -            | -            | 53.3         | -                  | -            | 43.3         | -            | -            | -            | -            | -            |        |
| 72<br>79               | 76.8<br>71.4  | 68.0<br>63.3 | 62.9<br>59.3 | 58.7<br>56.1 | 60.5<br>56.3 | -<br>50.8    | -            | 50.9<br>48.6 | -                  | -            | 41.2<br>39.1 | -            | -            | 36.2<br>34.3 | -            | -            |        |
| 85                     | 67.4          | 59.7         | 56.3         | 53.9         | 53.0         | 49.0         | -            | 46.6         | 35.0               | -            | 37.5         | -            | -            | 32.7         | -            | -            |        |
| 92                     | 62.9          | 55.7         | 53.2         | 51.3         | 49.5         | 46.6         | 42.0         | 44.2         | 34.3               | -            | 35.6         | -            | -            | 31.0         | -            | -            |        |
| 98                     | 59.7          | 52.8         | 50.8<br>48.0 | 49.3<br>46.9 | 46.9         | 44.6         | 40.8         | 42.2         | 33.5               | -<br>27.1    | 34.2         | 25.6         | -            | 29.4         | -            | -            |        |
| 105<br>111             | 56.2<br>53.5  | 49.6<br>47.1 | 45.8         | 44.9         | 44.0<br>41.8 | 42.5<br>40.7 | 39.6<br>38.4 | 39.9<br>38.0 | 32.8<br>32.0       | 27.1<br>26.7 | 32.4<br>30.9 | 24.6<br>23.8 | -            | 27.7<br>26.5 | 21.2         | -            |        |
| 18                     | 50.5          | 44.5         | 43.4         | 43.0         | 39.7         | 38.6         | 37.0         | 35.9         | 31.3               | 26.2         | 29.5         | 22.9         | 19.6         | 24.9         | 20.5         | -            |        |
| 124                    | 48.3          | 42.5         | 41.6         | 41.2         | 37.9         | 36.9         | 35.6         | 34.1         | 30.5               | 26.0         | 28.1         | 22.3         | 19.2         | 23.7         | 19.9         | -            | •      |
| 131<br>138             | 45.9<br>43.5  | 40.4<br>38.5 | 39.7<br>37.8 | 39.3<br>37.6 | 35.7<br>34.1 | 35.1<br>33.2 | 34.2<br>32.5 | 32.0<br>30.1 | 29.5<br>28.4       | 25.5<br>25.1 | 26.7<br>25.3 | 21.4         | 18.7<br>18.5 | 22.3<br>21.1 | 19.2<br>18.4 | -<br>15.4    |        |
| 144                    | 43.5          | 37.1         | 36.4         | 36.2         | 32.5         | 31.8         | 31.3         | 28.7         | 27.6               | 24.7         | 24.3         | 20.7         | 18.1         | 19.9         | 17.6         | 15.4         |        |
| 151                    | 39.6          | 35.4         | 35.0         | 34.5         | 30.8         | 30.1         | 29.7         | 26.8         | 26.4               | 24.2         | 22.9         | 19.6         | 17.6         | 18.7         | 16.9         | 14.7         |        |
| 157                    | 38.0          | 34.2         | 33.8         | 33.3         | 29.6         | 28.9         | 28.5         | 25.6         | 25.6               | 23.6         | 21.9         | 19.0         | 17.2         | 17.7         | 16.1         | 14.3         |        |
| 164<br>177             | 36.3<br>33.1  | 32.8<br>30.4 | 32.4<br>30.0 | 31.9<br>29.7 | 28.0<br>25.6 | 27.5<br>24.9 | 27.1<br>24.7 | 24.0         | 24.4 22.0          | 23.1         | 20.5         | 18.3<br>17.2 | 16.9<br>16.3 | 16.5<br>14.5 | 15.4<br>13.6 | 14.1<br>13.0 |        |
| 190                    | 30.2          | 28.2         | 27.8         | -            | 23.2         | 22.9         | 22.5         | 19.2         | 19.8               | 20.3         | 16.3         | 15.9         | 15.4         | 12.8         | 12.1         | 11.9         |        |
| 203                    | 27.2          | 25.8         | 25.6         | -            | 21.2         | 21.0         | -            | 17.2         | 17.4               | 18.3         | 14.3         | 14.5         | 14.5         | 11.0         | 10.6         | 10.6         |        |
| 216                    | -             | 23.2         | 23.2         | -            | 19.2         | 19.0         | -            | 15.2         | 15.5               | 15.7         | 12.6         | 13.0         | 13.2         | 9.5          | 9.3          | 9.3          |        |
| 229<br>243             | -             | -            | -            | -            | 17.2         | 17.4<br>15.6 | -            | 13.7<br>12.1 | 13.5<br>11.8       | -            | 11.1<br>9.6  | 11.7         | 11.9         | 8.2<br>7.0   | 8.0<br>6.8   | 8.2<br>7.0   |        |
| 256                    | -             | _            | -            | -            | -            | -            | _            | 10.7         | 10.7               | -            | 8.5          | 9.0          | -            | 5.9          | 5.9          | 6.1          | 2      |
| 269                    | -             | -            | -            | -            | -            | -            | -            | -            | -                  | -            | 7.7          | 8.1          | -            | 5.0          | 5.0          | -            | :      |
| 282<br>295             | -             | -            | -            | -            | -            | -            | -            | -            | -                  | -            | -            | 7.2          | -            | 4.4          | 4.6          | -            |        |
| ft<br>52               | 81.7          | _            | _            | -            | -            | -            | -            | - 1,<br>-    | 000 lb<br>-        | -            | -            | -            | -            | -            | _            | -            |        |
| 59                     | 76.1          | 63.5         | -            | -            | -            | -            | -            | -            | -                  | -            | -            | -            | -            | -            | -            | -            |        |
| 65<br>72               | 71.8<br>67.1  | 59.8<br>55.8 | -<br>50.9    | -            | 52.3<br>49.2 | -            | -            | -<br>44.1    | -                  | -            | 38.8         | -            | -            | -            | -            | -            |        |
| 72<br>79               | 62.9          | 52.3         | 48.6         | 46.2         | 46.1         | -            | -            | 41.7         | _                  | -            | 36.2         | -            | -            | 30.7         | -            | _            |        |
| 85                     | 59.4          | 49.5         | 46.6         | 44.1         | 43.7         | 39.1         | -            | 39.5         | -                  | -            | 34.2         | -            | -            | 29.1         | -            | -            |        |
| 92                     | 55.9          | 46.4         | 44.2         | 42.0         | 41.4         | 37.0         | -            | 37.2         | -<br>32.0          | -            | 31.9<br>30.1 | -            | -            | 27.0         | -            | -            |        |
| 98<br>105              | 53.3<br>50.4  | 44.0<br>41.4 | 42.2<br>39.9 | 40.2<br>38.1 | 39.3<br>37.2 | 35.1<br>33.2 | 32.3<br>30.6 | 35.4<br>33.2 | 30.6               | -            | 28.2         | 24.2         | -            | 25.4<br>23.8 | -            | -            |        |
| 111                    | 48.2          | 39.4         | 38.0         | 36.3         | 35.4         | 31.6         | 29.2         | 31.4         | 29.4               | 26.9         | 26.6         | 23.2         | -            | 22.1         | -            | -            |        |
| 118                    | 45.6          | 37.2         | 35.9         | 34.4         | 33.5         | 30.0         | 27.5         | 29.3         | 28.0               | 25.8         | 24.7         | 21.8         | -            | 20.7         | 18.9         | -            |        |
| 124                    | 43.8          | 35.4         | 34.1         |              | 31.9         | 28.5         | 26.3         | 27.7         | 26.8               | 24.8<br>23.6 | 23.3<br>21.6 | 20.8<br>19.6 | 18.5         | 19.3         | 17.9         | -            |        |
| 31<br> 38              | 41.7<br>39.6  | 33.5<br>31.9 | 32.2<br>30.3 | 30.9<br>29.2 | 30.2<br>28.6 | 26.9<br>25.5 | 24.9<br>23.7 | 25.8<br>24.2 | 25.1<br>23.7       | 23.6         | 21.6         | 19.6         | 17.8<br>16.9 | 17.9<br>16.7 | 17.0<br>16.0 | -            |        |
| 44                     | 38.2          | 30.5         | 28.9         | 27.8         | 27.4         | 24.3         | 22.5         | 22.7         | 22.5               | 21.2         | 19.0         | 17.6         | 16.3         | 15.5         | 15.2         | 14.3         |        |
| 151                    | 36.3          | 28.8         | 27.5         | 26.2         | 25.7         | 23.1         | 21.3         | 21.1         | 21.1               | 20.0         | 17.6         | 16.5         | 15.4         | 14.3         | 14.3         | 13.4         |        |
| 157<br>164             | 34.9<br>33.3  | 27.6<br>26.2 | 26.3<br>24.9 | 25.0<br>23.5 | 24.5         | 22.1         | 20.5<br>19.4 | 19.9<br>18.5 | 19.9<br>18.5       | 19.0<br>17.8 | 16.6<br>15.4 | 15.7<br>14.7 | 14.6<br>13.8 | 13.5<br>12.3 | 13.3<br>12.3 | 12.6<br>11.6 |        |
| 1 <del>04</del><br>177 | 30.6          | 23.8         | 22.5         | 21.4         | 20.5         | 18.7         | 17.6         | 16.1         | 16.3               | 15.6         | 13.4         | 13.0         | 12.3         | 10.6         | 10.6         | 10.1         |        |
| 90                     | 28.0          | 21.6         | 20.5         | 19.4         | 18.1         | 17.0         | 15.9         | 14.1         | 14.1               | 13.7         | 11.5         | 11.2         | 10.8         | 9.0          | 9.0          | 8.8          |        |
| 203                    | 25.4          | 19.4         | 18.7         | -            | 15.9         | 15.2         | 14.1         | 12.6         | 12.4               | 11.9         | 9.9          | 9.7          | 9.3          | 7.5          | 7.5          | 7.5          |        |
| 216<br>229             | 23.0          | 17.7<br>15.7 | 17.2<br>15.7 | -            | 14.1<br>12.4 | 13.7<br>12.4 | -            | 11.0<br>9.7  | 11.0<br>9.7        | 10.4<br>9.3  | 8.4<br>7.1   | 8.2<br>6.9   | 8.0<br>6.8   | 6.2<br>4.9   | 6.2<br>5.1   | 6.4<br>5.3   |        |
| 243                    | -             | -            | -            | -            | 11.0         | 11.2         | -            | 8.3          | 8.3                | -            | 5.9          | 5.7          | 5.7          | -            | -            | 4.3          | 2      |
| 256                    | -             | -            | -            | -            | 9.9          | 10.1         | -            | 7.4          | 7.4                | -            | 4.8          | 4.8          | -            | -            | -            | -            |        |
| 269                    | -             | -            | -            | -            | -            | -            | -            | 6.3          | 6.6                | -            | -            | -            | -            | -            | -            | -            |        |
| 22                     | -             | -            | -            | -            | -            | _            |              |              |                    |              | -            | _            | -            | -            | -            | -            |        |
|                        |               |              |              |              |              |              |              |              |                    |              |              |              |              |              |              |              |        |
| 282<br>Remarks         | i             |              |              |              |              |              |              |              |                    |              |              |              |              |              |              |              |        |